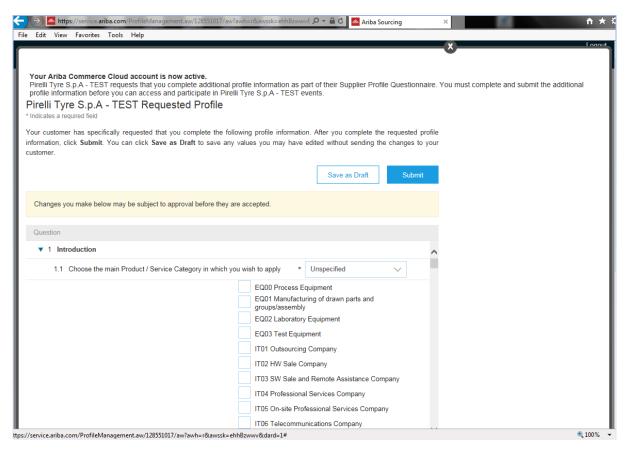

## Step 3: Pirelli Profile

To enter the Pirelli Questionnaire you have to click on "Pirelli Tyre Spa" link.

Here you have to answer to all Pirelli's questions. Please select first the Category for which you want offer your services to Pirelli.

The questionnaire path depends on the answers given and is arranged into five sections by theme

- 1. Introduction
- 2. Registered office data/Head Office data
- 3. Business and Financial Data
- 4. Corporate Responsibility
- 5. Certificates and Documents
  (this section may have different names, depending on Country rollout)