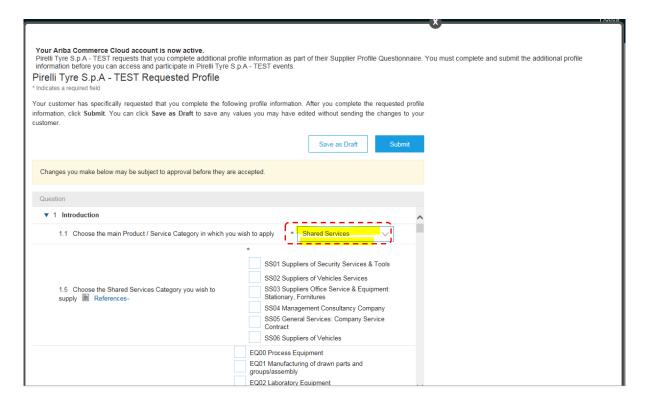

## Step 3: Pirelli Profile

To enter the Pirelli Questionnaire you have to click on "Pirelli Tyre Spa" link.

Here you have to answer to all Pirelli's questions. Please select first the Category for which you want offer your services to Pirelli.

The questionnaire path depends on the answers given and is arranged into five sections by theme

- 1. Introduction
- 2. Registered office data/Head Office data
- 3. Business and Financial Data
- 4. Corporate Responsibility
- 5. Certificates and Documents
  (this section may have different names, depending on Country rollout)