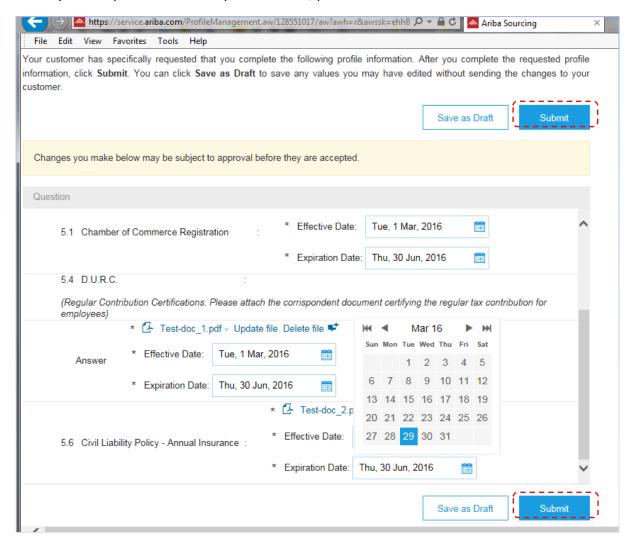

When you complete the whole questionnaire, please click on "Submit".

In case of incomplete answer, the system will alert you highlighting which are the missing fields.

When the submission is completed you will receive this message.