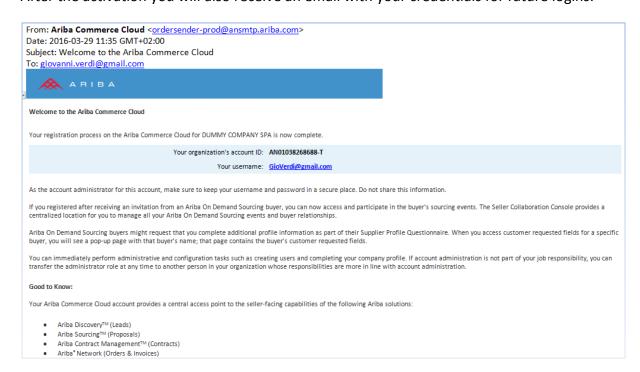

After the activation you will also receive an email with your credentials for future logins.