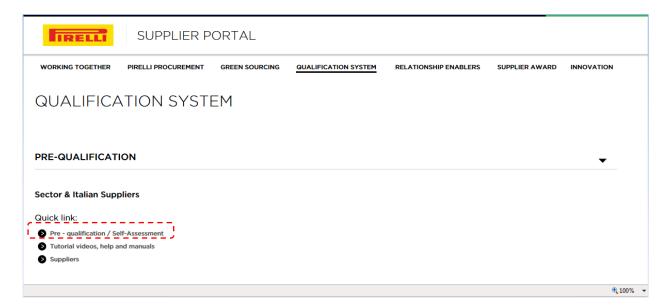

#### **Overview**

This document is meant to provide the main guidelines to support the process of self-registration that have to be followed by the supplier.

The process starts from the web area reserved to Pirelli suppliers at the following link http://www.pirelli.com/supplierportal/en-ww/suppliers-qualification-system/qualification-system

Clicking on the "Pre-qualification/Self-Assessment" link, the form showed in the next page will appear. Here the supplier must insert his company information in order to create a personal account.