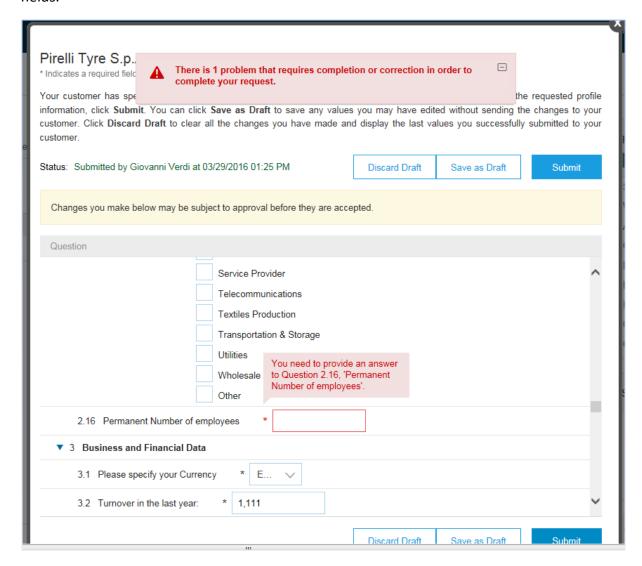

When you complete the whole questionnaire, please click on "Submit".

In case of incomplete answer, the system will alert you highlighting which are the missing fields.

When the submission is completed you will receive this message.