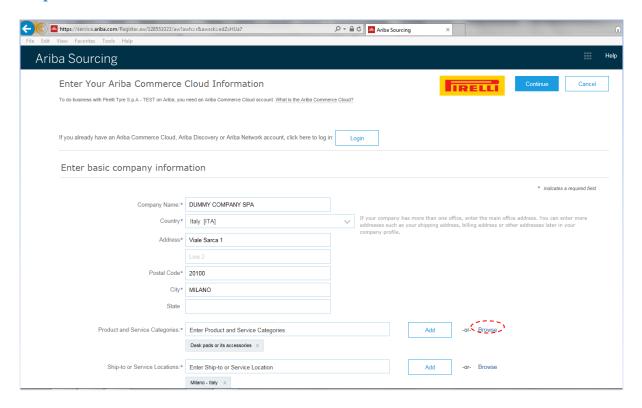

Clicking on the "Pre-qualification/Self-Assessment" link, the form showed in the next page will appear. Here the supplier must insert his company information in order to create a personal account.

## **Step 1: Account creation**

The supplier must fill all the mandatory fields, in particular

- Entering basic company information
- Entering supplier account information