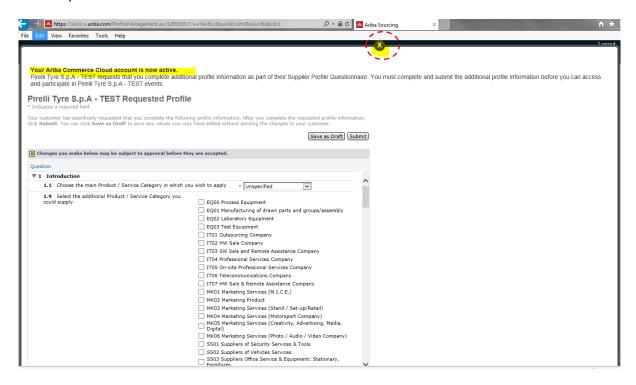

This way you will enter to ARIBA Profile.

Automatically you will be redirected on the Pirelli Profile, as showed below.

Please click on the "X" in the upper part of the screen to close this window and enter to your "Public profile".