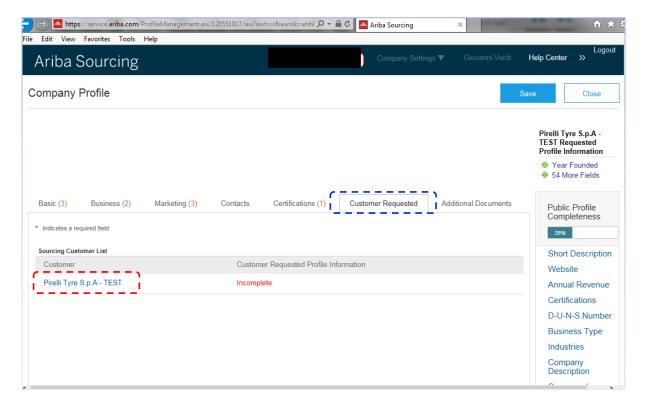

The only mandatory field is the "Year Founded" in <Business> tab. Then click "Save".

After having filled in the public profile, you can switch to <u>Pirelli profile</u>, clicking on the "Customer Requested".

## Step 3: Pirelli Profile

To enter the Pirelli Questionnaire you have to click on "Pirelli Tyre Spa" link.

Here you have to answer to all Pirelli's questions. Please select first the Category for which you want offer your services to Pirelli.