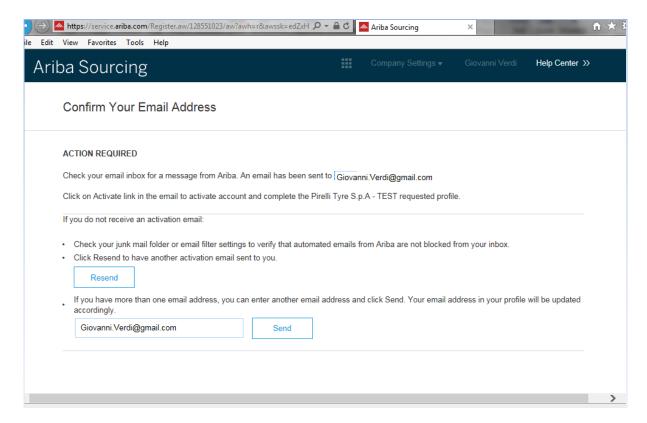

#### After that this screen will appear

Close your browser and check your mailbox, open the email coming from "Ariba Commerce Cloud" and click on the link highlighted below to activate your ARIBA account.