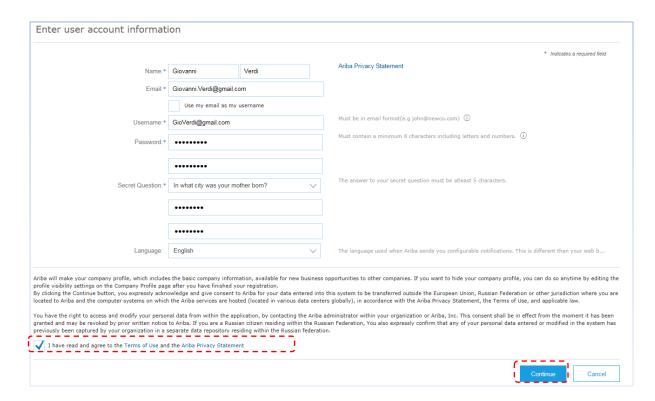

## **Step 1: Account creation**

The supplier must fill all the mandatory fields, in particular

- Entering basic company information
- Entering supplier account information

## Supplier Self-Registration Manual

Confirming that "Terms of use" have been read is mandatory, after that please click "Continue"