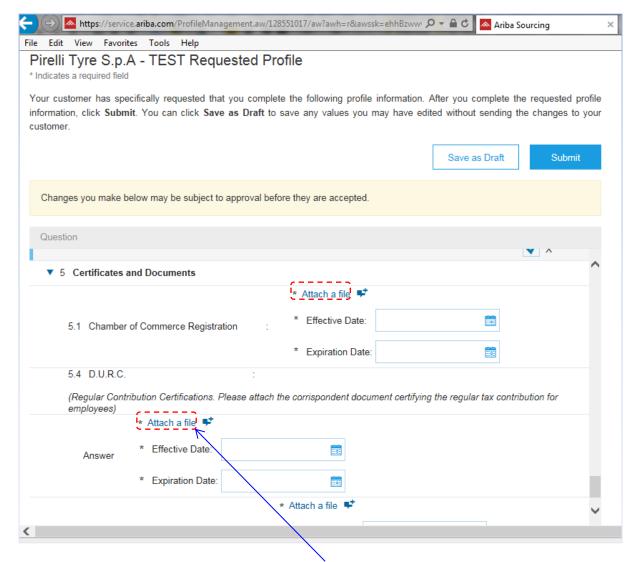

Please pay attention to the following section that will explain you how to attach a document.

### Supplier Self-Registration Manual

To attach a document you must click on "Attach a file". Remember to fill also the "Effective date" and "Expiration date" of the document.

Select a file from your computer and click "OK".