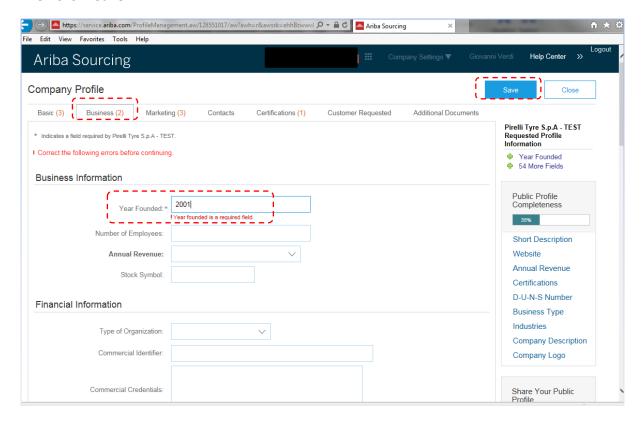

## Step 2: Public Profile

In this section you can fill all the information that you want to share with all the ARIBA Network users. You can insert information divided by topic such as Basic, Business, Marketing, Contacts, etc...

The only mandatory field is the "Year Founded" in <Business> tab. Then click "Save".

After having filled in the public profile, you can switch to <u>Pirelli profile</u>, clicking on the "Customer Requested".