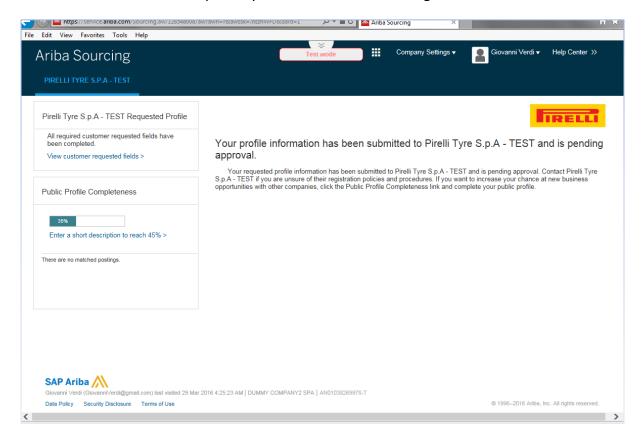

When you complete the whole questionnaire, please click on "Submit".

In case of incomplete answer, the system will alert you highlighting which are the missing fields.

When the submission is completed you will receive this message.

After that, your request will be checked by Pirelli Purchase department that will send you a feedback when the evaluation is done.