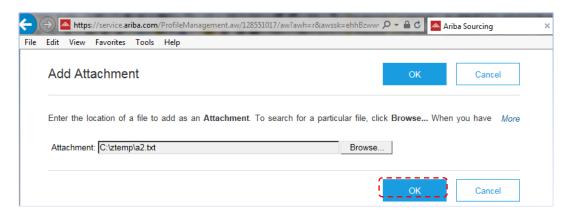

Please pay attention to the following section that will explain you how to attach a document.

### Supplier Self-Registration Manual

To attach a document you must click on "Attach a file". Remember to fill also the "Effective date" and "Expiration date" of the document.

Select a file from your computer and click "OK".